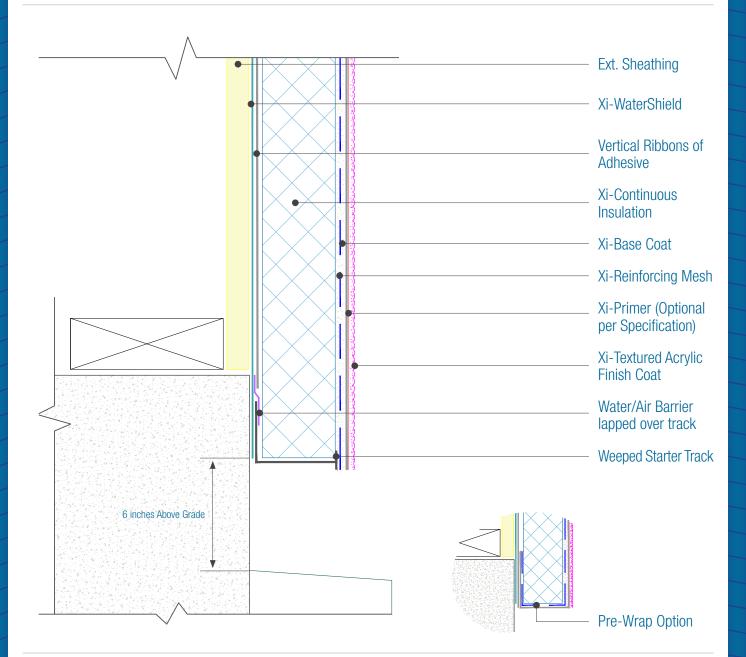

## WaterShield Xterior Insulation Termination at Grade

Date. 06-15-2021 | Detail. WSXI.VI.1 v1

## NOTES:

- 1. FXI WaterShield transition and accessory products and installation can be found in the project specifications, product datasheets and the WaterShield Details.
- 2. Drainage must be continuous either behind the accessory or into a weeped track.
- 3. Assembly Termination: Minimum 6" above earth or as required by code.
- 4. High or Ultra High impact resistance is recommended on wall areas subjected to pedestrian traffic or other impact exposure and up to a minimum height of 6 foot above grade.